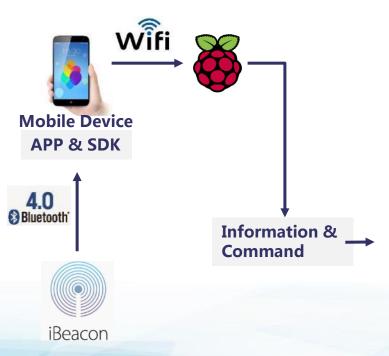

### **What Does Extreme Wide LCD do?**

### **Breakthrough Standard LCD Module's limitations**

# Flexible Use of Limited Space

Horizontal or vertical cutting are considerable to fit customer's need.





# Effectively Seizing Customer's Attention

Re-defining visual to stand out from the conventional digital signage.



# Professional Display Capabilities

Optimizing visual design for resolution, brightness in the harsh environment.











# Bar Display LWO Confidential



### **Infotainment System**











**Digital Signage** 



**Ticketing** 



**Information** 





### **Railway & Metro Partners**









































# Transparent Display LWO Confidential





### **Transparent Fridge**





### **Transparent LCD Retailer Solutions with Beacon**











#### Les Champs-Élysées Franklin D. Roosevelt



### **Transparent Vending Machine & Fridge**



### **Demo Box**













## **Medical Display**

LWO Confidential



### **ISO13485** Certificate

















# **Commercial Signage**

LWO Confidential