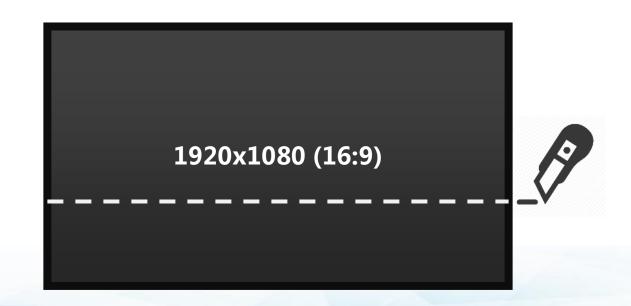

# Flexible Use of Limited Space

Horizontal or vertical cutting are considerable to fit customer's need.

# Effectively Seizing Customer's Attention

Re-defining visual to stand out from the conventional digital signage.

# Professional Display Capabilities

Optimizing visual design for resolution, brightness in the harsh environment.