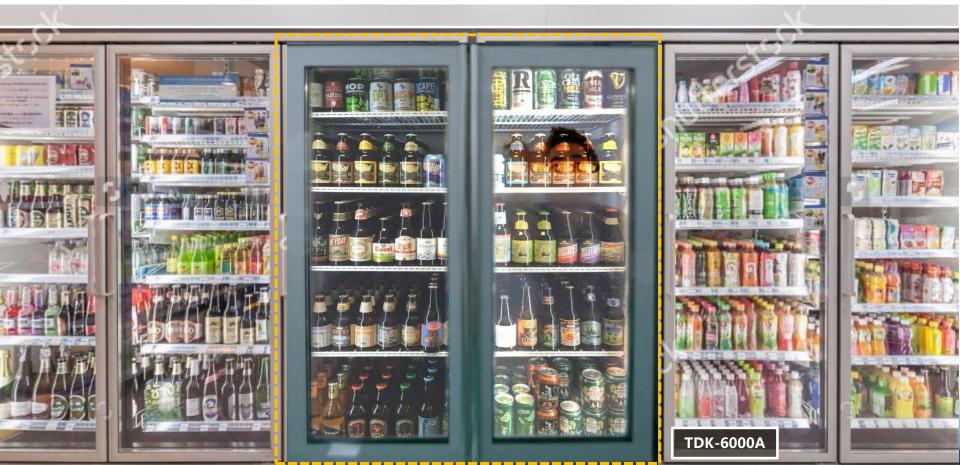

TD







### **Core Technology**

LWO Confidential













### **What Does Extreme Wide LCD do?**

### **Breakthrough Standard LCD Module's limitations**

# Flexible Use of Limited Space

Horizontal or vertical cutting are considerable to fit customer's need.





# Effectively Seizing Customer's Attention

Re-defining visual to stand out from the conventional digital signage.



# Professional Display Capabilities

Optimizing visual design for resolution, brightness in the harsh environment.











# Bar Display LWO Confidential



### **Infotainment System**











**Digital Signage** 



**Ticketing** 



**Information** 





### **Railway & Metro Partners**









































# Transparent Display LWO Confidential





### **Transparent Fridge**





### **Transparent LCD Retailer Solutions with Beacon**











#### Les Champs-Élysées Franklin D. Roosevelt



### **Transparent Vending Machine & Fridge**



### **Demo Box**













## **Medical Display**

LWO Confidential



### **ISO13485** Certificate

















# **Commercial Signage**

LWO Confidential