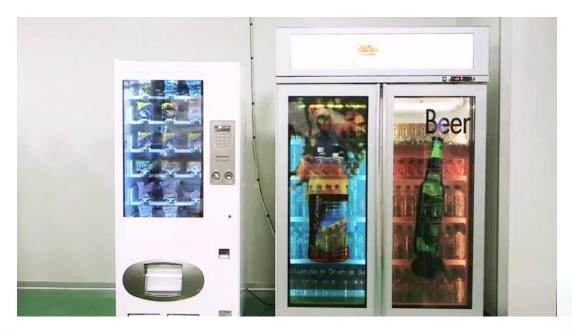

Flexible Use of Limited Space

Horizontal or vertical cutting are considerable to fit customer's need.





# Effectively Seizing Customer's Attention

Re-defining visual to stand out from the conventional digital signage.



# Professional Display Capabilities

Optimizing visual design for resolution, brightness in the harsh environment.











# Bar Display LWO Confidential



### **Infotainment System**











**Digital Signage** 



**Ticketing** 



**Information** 





### **Railway & Metro Partners**









































# Transparent Display LWO Confidential





### **Transparent Fridge**





### **Transparent LCD Retailer Solutions with Beacon**











#### Les Champs-Élysées Franklin D. Roosevelt



### **Transparent Vending Machine & Fridge**



### **Demo Box**













## **Medical Display**

LWO Confidential



### **ISO13485** Certificate

















# **Commercial Signage**

LWO Confidential