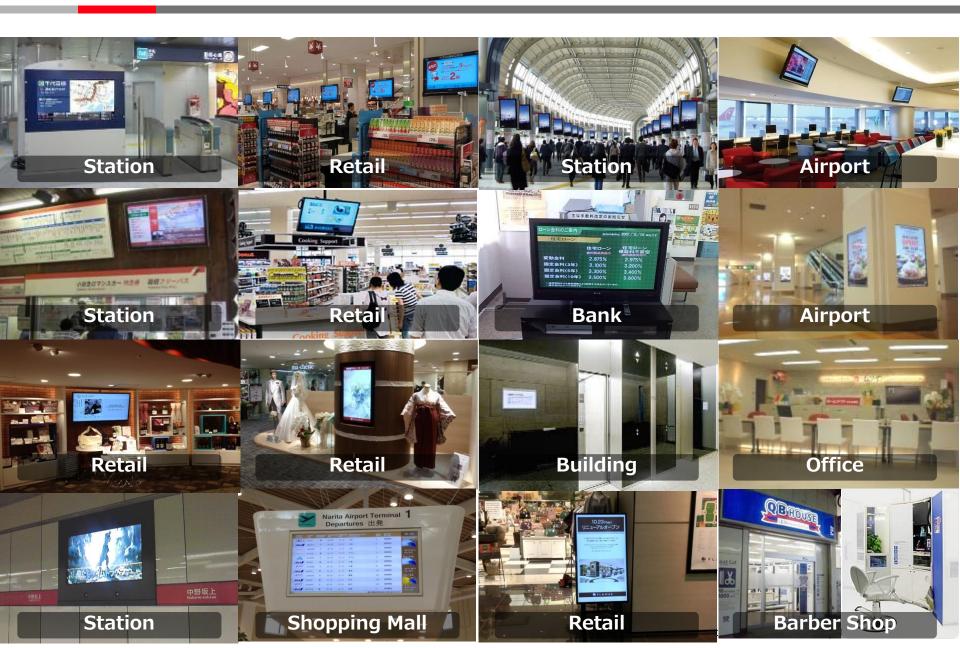

pany System | <ul> <li>Healthcare Company</li> <li>Power Systems Company</li> <li>Infrastructure Systems Company</li> <li>Industrial Products Company</li> <li>Rail Systems Company</li> <li>Urban Planning and Development Systems Company</li> <li>Defense Systems Company</li> <li>Information &amp; Telecommunication Systems Company</li> <li>Energy Solutions Company</li> </ul> |  |  |

| Capital                          | 458,790million yen (as of end of March 2015) |  |  |
|----------------------------------|----------------------------------------------|--|--|
| Number of employees              | 33,500 (as of end of March 2014)             |  |  |
| Consolidated number of employees | 320,725 (as of end of March 2014)            |  |  |

#### Our results - over 20,000 locations in Japan -





# **Our Typical Industrial M2M solutions**



~M2M services took many running costs for each services.~ (ex.Operation,Server, and Networks)









#### Hitachi Industrial M2M Service Platform



# Providing Industrial M2M Service platform for Digital Signage (Operation service and Mobile Network service)







Integrated Support Center



**Industrial M2M Service Platform** 



# **Operation & Management for Digital Signage**



# Highly Specialized center to operation and monitoring for multiple locations



# **Agenda**



- Digital Signage's position in M2M fields
- Major case examples in Japan
- Digital Signage for the future

#### Case introduction #1 -Station media-





#### **Shinagawa station**

Number of screens 44

Screen size **65**inches



#### **Nagoya station**

Number