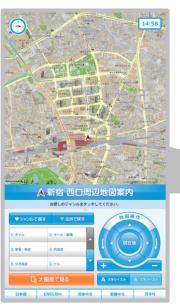

#### Shinjuku Way-finder

#### **& Information**

227 inches Multi-Display

70 inches 4K-Display

32inches 4K-Display

<Special Ferture>

- Universal Design
- 4K resolution MAP
- Output to 70" from 32" touch panel
- MULTILINGUAL SYSTEM (four languages)