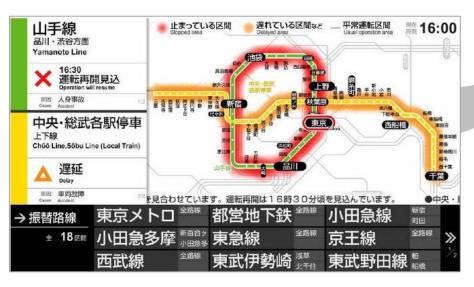

ustrial M2M Service Platform



# Providing Industrial M2M Service platform for Digital Signage (Operation service and Mobile Network service)







Integrated Support Center



**Industrial M2M Service Platform** 



# **Operation & Management for Digital Signage**



# Highly Specialized center to operation and monitoring for multiple locations



# **Agenda**



- Digital Signage's position in M2M fields
- Major case examples in Japan
- Digital Signage for the future

#### Case introduction #1 -Station media-





#### **Shinagawa station**

Number of screens 44

Screen size **65**inches



#### **Nagoya station**

Number of screens 100

Screen size **60**inches

## Case introduction #1 -Station media-







# Case introduction #2 –Transportation status- HITACHI Inspire the Next









#### Case introduction #3 -retail chain-



#### For advertisement



#### **AEON Channel**

Screen size

32inches

ize **60**inches

Number of screens

1,500

#### For sales promotion



#### **Vending Machine**



#### **Information**



# Case introduction #4 –Multiple locations-





#### **Lottery retailer**

Screen 10 inches 23 inches

Number **5,000** of locations



# **Agenda**



- Digital Signage's position in M2M fields
- Major case examples in Japan
- Digital Signage for the future

# Approach for the 2020 Tokyo Olympic





#### Shinjuku Way-finder

#### **& Information**

227 inches Multi-Display

70 inches 4K-Display

32inches 4K-Display





<Special Ferture>

- Universal Design
- 4K resolution MAP
- Output to 70" from 32" touch panel
- MULTILINGUAL SYSTEM (four langua