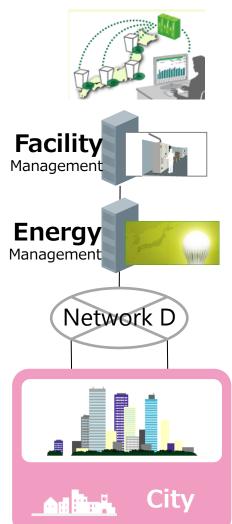

# **Our Typical Industrial M2M solutions**

~M2M services took many running costs for each services.~ (ex.Operation,Server, and Networks)

#### Hitachi Industrial M2M Service Platform

# Providing Industrial M2M Service platform for Digital Signage (Operation service and Mobile Network service)

Integrated Support Center

**Industrial M2M Service Platform** 