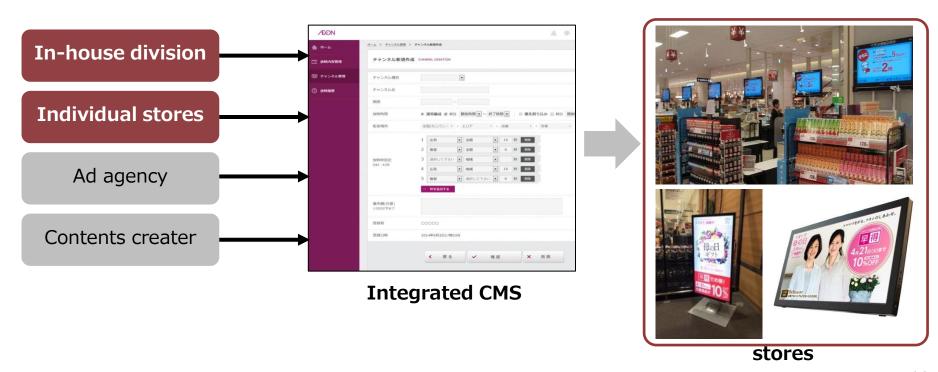

# (Plan#3) Integrated CMS for digital signage

# -Highly integrated CMS for digital signage-

- For an advertising agency (price/schedule/location/log…)
- ●For Sales Promotion division(campaign/bargain/events…)
- ●For individual stores (stores information / emergency information…)

#### **AEON Channel**

Screen size

32inches

ize **60**inches

Number of screens

1,500