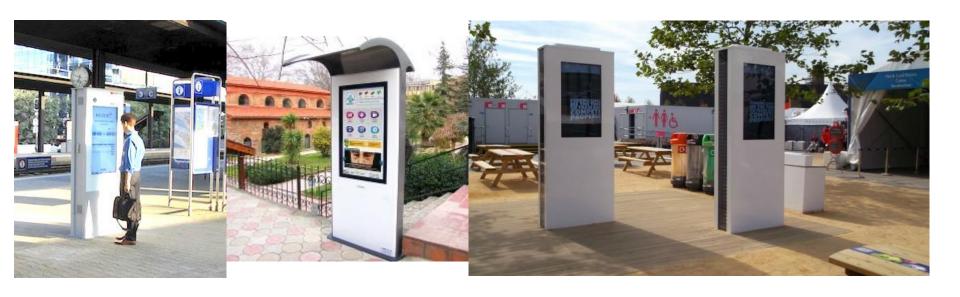

# (Plan#2) for outdoor Digital signage

- •Type of harsh environment
- •Need for 4K(8K?) resolution
- Durable touch panels
- Fanless STB