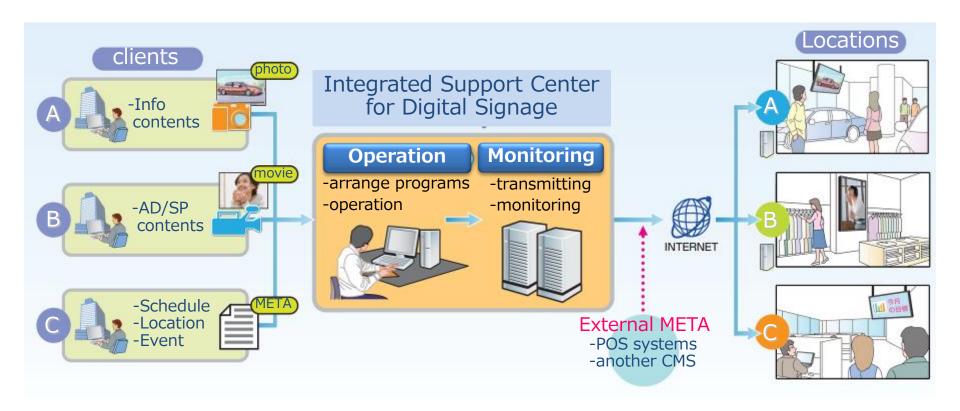

# Providing Industrial M2M Service platform for Digital Signage (Operation service and Mobile Network service)

Integrated Support Center

**Industrial M2M Service Platform** 

# **Operation & Management for Digital Signage**

# Highly Specialized center to operation and monitoring for multiple locations