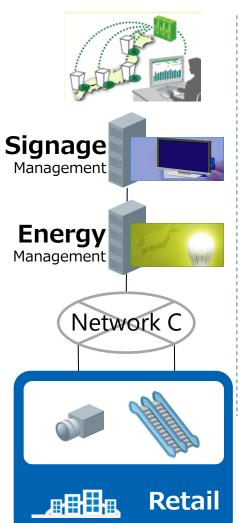

# **Our Typical Industrial M2M solutions**

~M2M services took many running costs for each services.~ (ex.Operation,Server, and Networks)

#### Hitachi Industrial M2M Service Platform

# Providing Industrial M2M Service platform for Digital Signage (Operation service and Mobile Network service)

Integrated Support Center

**Industrial M2M Service Platform** 