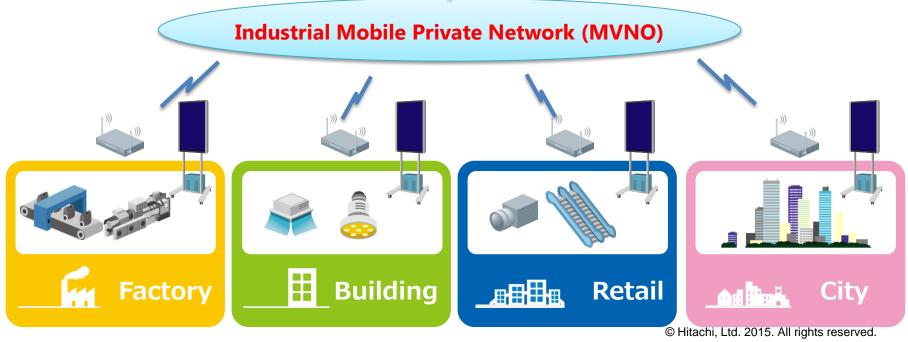

# **Our Typical Industrial M2M solutions**

~M2M services took many running costs for each services.~ (ex.Operation,Server, and Networks)

#### Hitachi Industrial M2M Service Platform

# Providing Industrial M2M Service platform for Digital Signage (Operation service and Mobile Network service)

Integrated Support Center

**Industrial M2M Service Platform** 