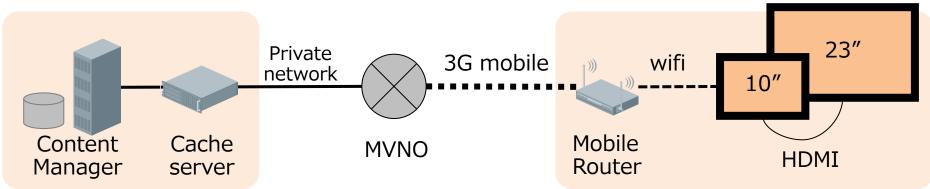

# Case introduction #4 –Multiple locations-

#### **Lottery retailer**

Screen 10 inches 23 inches

Number **5,000** of locations