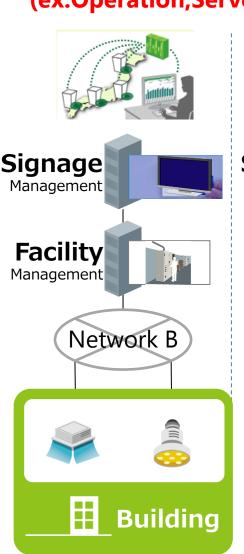

# **Our Typical Industrial M2M solutions**

~M2M services took many running costs for each services.~ (ex.Operation,Server, and Networks)

#### Hitachi Industrial M2M Service Platform

# Providing Industrial M2M Service platform for Digital Signage (Operation service and Mobile Network service)

Integrated Support Center

**Industrial M2M Service Platform** 