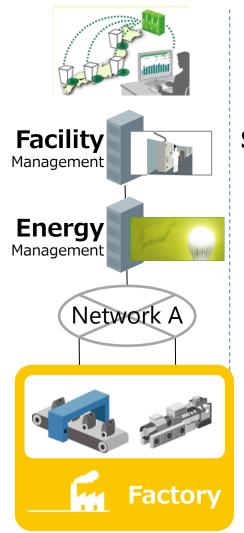

# **Our Typical Industrial M2M solutions**

~M2M services took many running costs for each services.~ (ex.Operation,Server, and Networks)

#### Hitachi Industrial M2M Service Platform

# Providing Industrial M2M Service platform for Digital Signage (Operation service and Mobile Network service)

Integrated Support Center

**Industrial M2M Service Platform** 