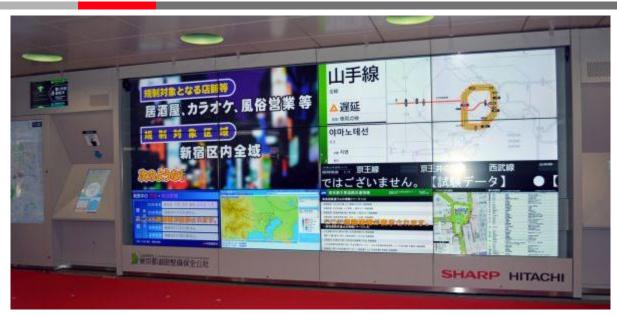

#### Shinjuku Way-finder

#### **& Information**

227 inches Multi-Display

70 inches 4K-Display

32inches 4K-Display

<Special Ferture>

- Universal Design
- 4K resolution MAP
- Output to 70" from 32" touch panel
- MULTILINGUAL SYSTEM (four languages)