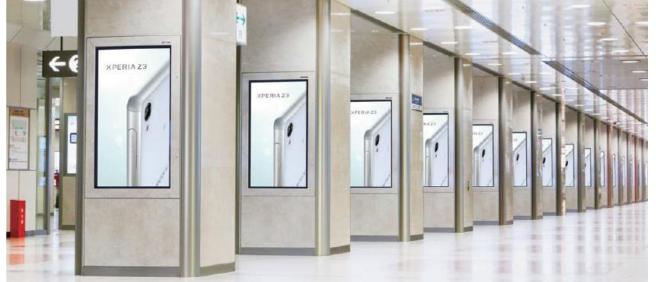

#### Case introduction #3 -retail chain-

#### For advertisement

#### **AEON Channel**

Screen size

32inches

ize **60**inches

Number of screens

1,500