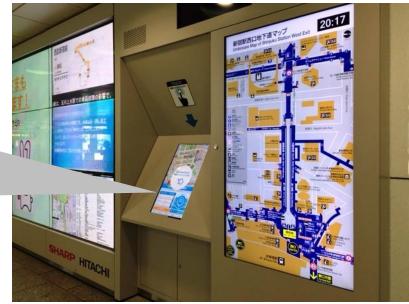

#### Shinjuku Way-finder

#### **& Information**

227 inches Multi-Display

70 inches 4K-Display

32inches 4K-Display

<Special Ferture>

- Universal Design
- 4K resolution MAP
- Output to 70" from 32" touch panel
- MULTILINGUAL SYSTEM (four languages)